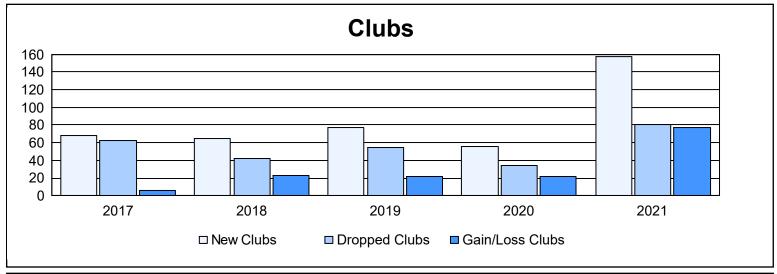

| Year      | New<br>Clubs | Dropped<br>Clubs | Gain/<br>Loss<br>Clubs | New<br>Members | Charter<br>Members | Reinstate<br>Members | Transfer<br>Members | Total<br>Member<br>Added | Total<br>Members<br>Dropped | Gain/<br>Loss<br>Members |
|-----------|--------------|------------------|------------------------|----------------|--------------------|----------------------|---------------------|--------------------------|-----------------------------|--------------------------|
| 2016-2017 | 68           | 62               | 6                      | 5,952          | 2,107              | 836                  | 250                 | 9,145                    | 6,239                       | 2,906                    |
| 2017-2018 | 65           | 42               | 23                     | 6,438          | 1,859              | 671                  | 167                 | 9,135                    | 7,509                       | 1,626                    |
| 2018-2019 | 77           | 55               | 22                     | 2,772          | 2,219              | 1,057                | 155                 | 6,203                    | 7,410                       | -1,207                   |
| 2019-2020 | 56           | 34               | 22                     | 2,193          | 1,552              | 730                  | 118                 | 4,593                    | 7,488                       | -2,895                   |
| 2020-2021 | 157          | 80               | 77                     | 3,450          | 4,254              | 780                  | 88                  | 8,572                    | 7,204                       | 1,368                    |
| Average   | 85           | 55               | 30                     | 4,161          | 2,398              | 815                  | 156                 | 7,530                    | 7,170                       | 360                      |